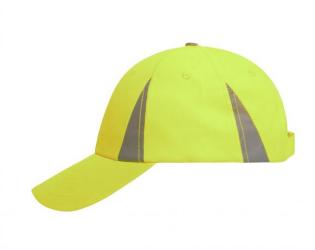

## 6 panel cap with reflective elements

4 embroidered ventilation holes 6 decorative stitching lines on the peak Reflective insets on the panels Laminated front panels Velcro fastener

## Available colours

| black    | navy                                                                                                       | neon-orange | neon-yellow |
|----------|------------------------------------------------------------------------------------------------------------|-------------|-------------|
| Features |                                                                                                            |             |             |
|          | <b>6 Panel</b><br>Division of cap into 6 segments. Advantage: One of the most popular cap shapes in Europe |             |             |