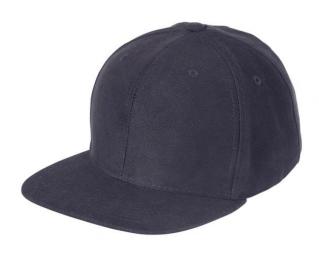

# MB6224 6 Panel Flat Peak Laminated Cap

## 6 panel cap with flat peak

6 embroidered ventilation holes 8 decorative stitching lines on the peak Laminated front panels Lower peak in classic green Padded satin sweatband Size adjustment by 'click & snap' fastener Heavy brushed cotton

**Fabric** Outer fabric: 100% cotton

Country of origin China