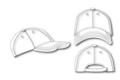

# Features

## 6 Panel

Division of cap into 6 segments. Advantage: One of the most popular cap shapes in Europe

Stand: 06.03.2019 - 14:26:47