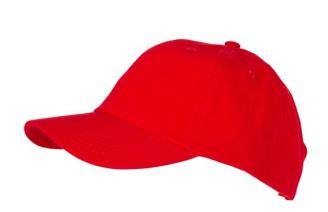

# MB6223 6 Panel Heavy Brushed Cap

## Classic 6 panel cap

6 embroidered ventilation holes 8 decorative stitching lines on the peak Low-profile Padded satin sweat band Size adjustment with "click & snap" fastener Heavy brushed cotton

**Fabric** Outer fabric: 100% cotton