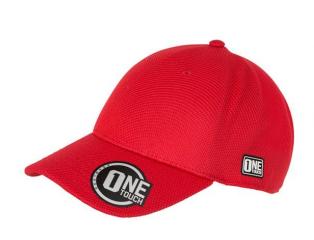

# MB6221 Seamless OneTouch Cap

## High-quality cap with seamless, pre-formed crown

2 embroidered ventilation holes at the front Laminated front 6 decorative stitching lines on the peak Elastic sweatband for a perfect fit Fully closed back panel Breathable 3D mesh fabric

Size: S/M: 56/57 cm Size: L/XL: 58/59 cm

**Fabric** Outer fabric: 100% polyester

Country of origin China