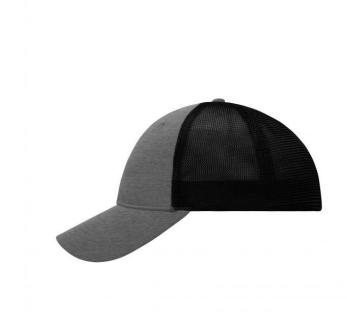

# MB6215 6 Panel Elastic Fit Mesh Cap

## Trendy 6 panel mesh cap

2 embroidered ventilation holes on front panels 8 decorative stitching lines on the peak Laminated front panels Sizes: S/M = 56/57 cm, L/XL = 58/59 cm

Fully closed back panel

Fabric Outer fabric: 70% polyester, 30%