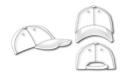

#### Features

6 Panel

Division of cap into 6 segments. Advantage: One of the most popular cap shapes in Europe

Stand: 06.03.2019 - 14:04:45