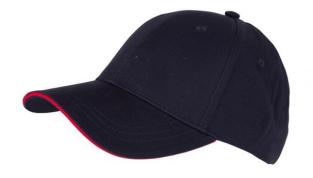

# 6 panel sandwich cap with brushed surface

6 embroidered ventilation holes 3 decorative stitching lines on the peak Laminated front panels Padded satin sweatband Velcro fastener Brushed cotton