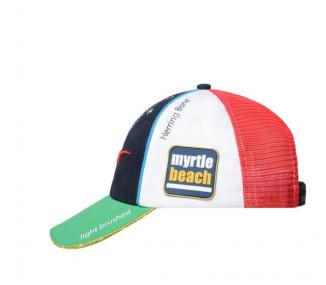

# 6 panel sandwich cap to demonstrate the various fabrics and decoration techniques

Each panel and the peak are made of a different fabric

Light brushed cotton

Heavy brushed cotton

Herringbone cotton

100% polyester mesh

100% polyamide mesh

100% padded polyester

100% polyester woven fabric

Sandwich with wording 'myrtle beach'

woven in

Piping on the front panels

2 embroidered ventilation holes

2 metal eyelets

3D-embroidery

Woven label with logo 'myrtle beach'

Embossed logo wording 'myrtle beach'

Rubber label 'myrtle beach'

Padded satin sweatband

Clip-buckle in mat silver with metal eyelet

and embossed 'myrtle beach' logo

Adjuster with imprinted wording

**Fabric** Outer fabric: 50% cotton, 40%

polyester, 10% polyamide

Country of origin China

**Care instructions** 