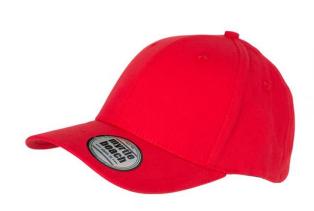

# MB6206 6 Panel Elastic Fit Baseball Cap

## Trendy 6 panel cap without adjuster

6 embroidered ventilation holes the peak 8 decorative stitching lines on the peak Laminated front panels Perfect fit through elasthane inset and elastic sweatband Fully closed back panel Brushed cotton Size S/M: 56/57 cm Size L/XL: 58/59 cm

**Fabric** Outer fabric: 97% cotton, 3%

elastane

Country of origin China