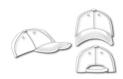

#### 6 Panel

Division of cap into 6 segments. Advantage: One of the most popular cap shapes in Europe

Stand: 06.03.2019 - 10:58:01