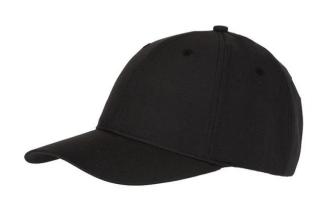

# MB6205 6 Panel Function Cap

### Soft microfibre surface

Wind-and water-repellent
6 embroidered ventilation holes
6 decorative stitching lines on the peak
Soft mesh lining
Laminated front panels
Pleasant to wear thanks to the padded sweatband
Velcro fastener

**Fabric** Outer fabric: 100% polyester

Country of origin China