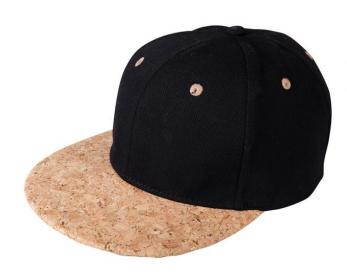

# MB6204 6 Panel Cork Flat Peak Cap

## Streetstyle cap with flat peak made of cork

Trendy "High-profile"-look 6 embroidered ventilation holes in contrasting colour Pleasant to wear due to padded sweatband Size adjustment with 'click & snap' adjuster Heavy brushed cotton

**Fabric** Outer fabric: 100% cotton

Outer fabric 2: 100% Kork

Country of origin China

**Care instructions** 