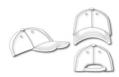

### Features

#### 6 Panel

Division of cap into 6 segments. Advantage: One of the most popular cap shapes in Europe

Stand: 06.03.2019 - 10:58:03