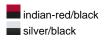

#### Available colours

| 7.174.114.01.0                                            |          |
|-----------------------------------------------------------|----------|
|                                                           | one size |
| Weight in g                                               | 62g      |
| VPE (pcs. per inner packaging / pcs. per outer packaging) | 24/144   |

# Available colours

mid-grey/wine