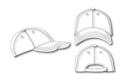

# MB6203 6 Panel Polyamide Cap

### Casual low-profile style

Elaborate contrasting insets and adjusting band Sandwich peak
4 graphite-coloured metal eyelets
Pleasant to wear due to padded sweatband
High-quality clip-fastener in graphite grey
with embossed myrtle beach logo and metal eyelet

#### 6 Panel

Division of cap into 6 segments. Advantage: One of the most popular cap shapes in Europe

Stand: 06.03.2019 - 10:58:05