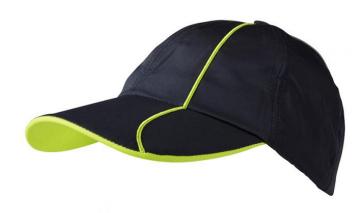

# MB6202 6 Panel Polyester Cap

Reflective piping
Lower peak in contrasting colour
"Low-profile" look
Mesh-lining behind front panels
Comfortable to wear due to padded mesh sweatband

**Fabric** Outer fabric: 100% polyester

### 6 Panel

Division of cap into 6 segments. Advantage: One of the most popular cap shapes in Europe

#### Reflex

IQseen is the brand for high reflective materials. With an even distribution around the body this material will make the wearer visible of a distance up to 160 meters. IQseen silver reflective materials fulfill the requirements of the EN 471. Millions of glass beads reflect the light back to its source. The wearer of the product becomes more visible and the motorist has more time to react. This makes the difference! Clearly visible!