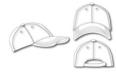

# MB6202 6 Panel Polyester Cap

Reflective piping
Lower peak in contrasting colour
"Low-profile" look
Mesh-lining behind front panels
Comfortable to wear due to padded mesh sweatband

**Fabric** Outer fabric: 100% polyester

### 6 Panel

Division of cap into 6 segments. Advantage: One of the most popular cap shapes in Europe