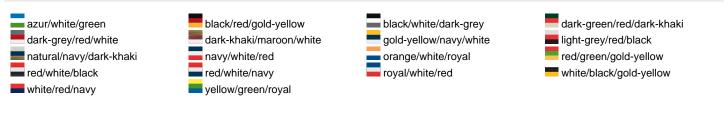

## Available colours

|                                                              | one size |
|--------------------------------------------------------------|----------|
| Weight in g                                                  | 100g     |
| VPE<br>(pcs. per inner packaging / pcs. per outer packaging) | 24/144   |

## Available colours