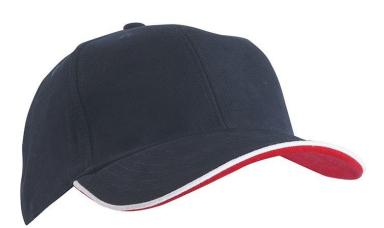

## Trendy 6 panel cap with double sandwich

6 embroidered ventilation holes 6 decorative stitching lines

Contrasting lower peak

Laminated front panels

Padded satin sweatband

Clip buckle in mat silver with contrasting piping and embroidered eyelet Heavy brushed cotton