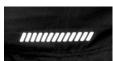

#### Reflex

IQseen is the brand for high reflective materials. With an even distribution around the body this material will make the wearer visible of a distance up to 160 meters. IQseen silver reflective materials fulfill the requirements of the EN 471. Millions of glass beads reflect the light back to its source. The wearer of the product becomes more visible and the motorist has more time to react. This makes the difference! Clearly visible!