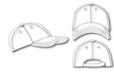

# MB6192 Security Cap

### Original 6 panel cap with reflective border around the peak

6 embroidered ventilation holes 6 decorative stitching lines on the peak Low profile Matching children's cap ref. MB6193 Reflective velcro fastener

### 6 Panel

Division of cap into 6 segments. Advantage: One of the most popular cap shapes in Europe