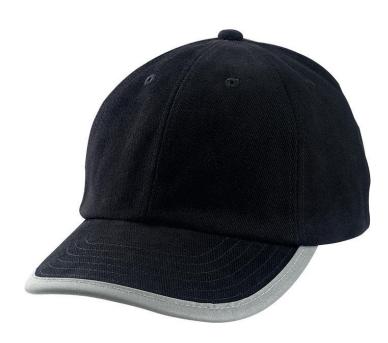

# MB6192 Security Cap

### Original 6 panel cap with reflective border around the peak

6 embroidered ventilation holes 6 decorative stitching lines on the peak Low profile Matching children's cap ref. MB6193 Reflective velcro fastener

#### Reflex

IQseen is the brand for high reflective materials. With an even distribution around the body this material will make the wearer visible of a distance up to 160 meters. IQseen silver reflective materials fulfill the requirements of the EN 471. Millions of glass beads reflect the light back to its source. The wearer of the product becomes more visible and the motorist has more time to react. This makes the difference! Clearly visible!