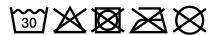

# MB6116 6 Panel Outdoor-Sports-Cap







### Functional and durable outdoor cap with Achievetex® coating

Mesh-lining inside
Taped seams
Wind-and water-proof
2 decorative stitching lines on the peak
Low- profile
Padded satin sweat band

**Fabric** Outer fabric: 100% polyamide

Country of origin China

### Care instructions

New generation buckle



### Available colours

| Transition                                                |          |
|-----------------------------------------------------------|----------|
|                                                           | one size |
| Weight in g                                               | 78g      |
| VPE (pcs. per inner packaging / pcs. per outer packaging) | 24/144   |

# Available colours



## Features



### **Achievetex®**

Textiles coated with Achievetex® are absolutely waterproof, wind-proof and breathable. Sweat is transported to the outside of the fabric and your head keeps dry.



### Taped seams

To avoid moisture penetrating into the fabric, seams and stitches can get taped. Taped seams are 100 % water-proof.



# 6 Panel

Division of cap into 6 segments. Advan