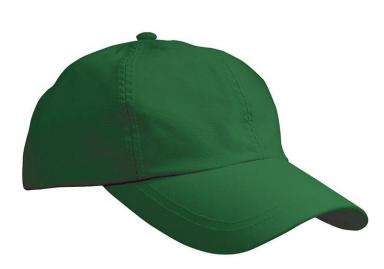

# MB6116 6 Panel Outdoor-Sports-Cap

### Functional and durable outdoor cap with Achievetex® coating

Mesh-lining inside
Taped seams
Wind-and water-proof
2 decorative stitching lines on the peak
Low- profile
Padded satin sweat band

**Fabric** Outer fabric: 100% polyamide