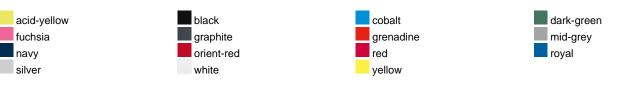

ncy Selection of fashionable, bright colours 30 x 50 cm

Fabric

Outer fabric (420 g/m<sup>2</sup>): 100% cotton

Country of origin

Bangladesh



## Available colours

|                                                              | one size |
|--------------------------------------------------------------|----------|
| Weight in g                                                  | 73g      |
| VPE<br>(pcs. per inner packaging / pcs. per outer packaging) | 5/250    |
| measurements in cm                                           | one size |
| Length:                                                      | 50,00 cm |
| Width:                                                       | 30,00 cm |
| Distance between border and edge:                            | 3,00 cm  |

## Available colours



Features



## **OCS Standard**

When manufacturing garments of myrtle beach and JAMES & NICHOLSON, the Organic Content Standard 100 (OCS 100) is a standard for verifying and tracking the exact content of organically grown materials in a final product. Among other things, the superordinate 'Content Claim Standard' defines with OCS the traceability of merchandise as well as the transparency within the production chain.

Made with 100% Organically Grown Cotton Certified by CU853836