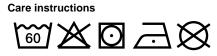

## Guest towel in fashionable design

Pleasantly soft cotton terry, combed ring-spun organic-cotton Optimum absorbency Selection of fashionable, bright colours 30 x 50 cm

Fabric

Outer fabric (420 g/m<sup>2</sup>): 100% cotton

Country of origin

Bangladesh



## Available colours

|                                                              | one size |
|--------------------------------------------------------------|----------|
| Weight in g                                                  | 73g      |
| VPE<br>(pcs. per inner packaging / pcs. per outer packaging) | 5/250    |
| measurements in cm                                           | one size |
| Length:                                                      | 50,00 cm |
| Width:                                                       | 30,00 cm |
| Distance between border and edge:                            | 3,00 cm  |

## Available colours



Features



## **OCS Standard**

When manufacturing garments of myrtle beach and JAMES & NICHOLSON, the Organic Content Standard 100 (OCS 100)