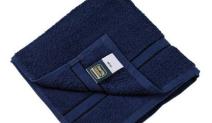

# **MB437 Hand Towel**

#### Towel in discreet design

Pleasantly soft cotton terry, 400 g/m<sup>2</sup> Fashionable colour blaze

Fabric

Outer fabric: 100% cotton

Country of origin

Bangladesh