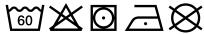

# **MB437 Hand Towel**





#### Towel in discreet design

Pleasantly soft cotton terry, 400 g/m<sup>2</sup> Fashionable colour blaze

Fabric

Outer fabric: 100% cotton

Country of origin

Bangladesh



### Care instructions









#### Available colours

| Available colours                                         |             |
|-----------------------------------------------------------|-------------|
|                                                           | 50 x 100 cm |
| Weight in g                                               | 200g        |
| VPE (pcs. per inner packaging / pcs. per outer packaging) | 5/50        |
| measurements in cm                                        | 50 x 100 cm |
| Length:                                                   | 100,00 cm   |
| Width:                                                    | 50,00 cm    |
| Distance between border and edge:                         | 7,00 cm     |
| Distance between border and edge:                         | 2,50 cm     |
|