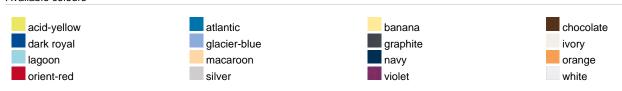

#### Available colours

| Available colours                                         |             |
|-----------------------------------------------------------|-------------|
|                                                           | 50 x 100 cm |
| Weight in g                                               | 200g        |
| VPE (pcs. per inner packaging / pcs. per outer packaging) | 5/50        |
| measurements in cm                                        | 50 x 100 cm |
| Length:                                                   | 100,00 cm   |
| Width:                                                    | 50,00 cm    |
| Distance between border and edge:                         | 7,00 cm     |
| Distance between border and edge:                         | 2,50 cm     |
|                                                           |             |

## Available colours

Stand: 06.03.2019 - 09:47:39