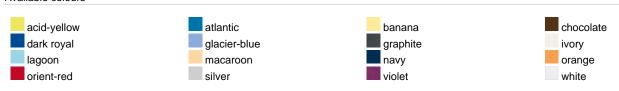

## Available colours

| Available colours                                         |            |
|-----------------------------------------------------------|------------|
|                                                           | 30 x 50 cm |
| Weight in g                                               | 60g        |
| VPE (pcs. per inner packaging / pcs. per outer packaging) | 5/250      |
| measurements in cm                                        | 30 x 50 cm |
| Length:                                                   | 50,00 cm   |
| Width:                                                    | 30,00 cm   |
| Distance between border and edge:                         | 5,00 cm    |
| Distance between border and edge:                         | 2,00 cm    |
|                                                           |            |

## Available colours

Stand: 06.03.2019 - 09:47:37