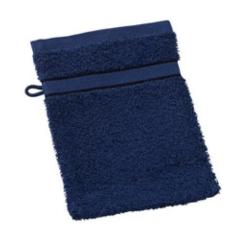

## **MB435 Flannel**

Pleasantly soft cotton terry, 400 g/m<sup>2</sup> Fashionable colour blaze

**Fabric** Outer fabric: 100% cotton

Country of origin Bangladesh

Care instructions

## Available colours

| Available colours                                         |            |
|-----------------------------------------------------------|------------|
|                                                           | 15 x 21 cm |
| Weight in g                                               | 26g        |
| VPE (pcs. per inner packaging / pcs. per outer packaging) | 5/250      |
| measurements in cm                                        | 15 x 21 cm |
| Length:                                                   | 21,00 cm   |
| Width:                                                    | 15,00 cm   |
| Distance between border and edge:                         | 5,00 cm    |
| Distance between border and edge:                         | 2,00 cm    |
|                                                           |            |