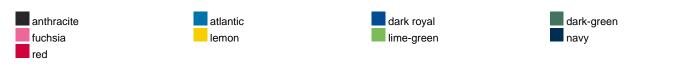

Country of origin

Care instructions

Available colours

|                                                              | one size |
|--------------------------------------------------------------|----------|
| Weight in g                                                  | 73g      |
| VPE<br>(pcs. per inner packaging / pcs. per outer packaging) | 5/160    |
| measurements in cm                                           | one size |
| Length:                                                      | 50,00 cm |
| Width:                                                       | 30,00 cm |
| width, folded:                                               | 11,00 cm |

Available colours

Stand: 06.03.2019 - 09:40:06