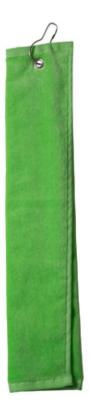

## Golf sheet made of velours with eyelet and karabiner

Size: approx. 30 x 50 cm/11 x 50 cm (folded) Velours/ cotton terry 400 g/m<sup>2</sup>

Fabric

Outer fabric (400 g/m<sup>2</sup>): 100% cotton

Bangladesh

Country of origin

Care instructions

Available colours

|                                                              | one size |
|--------------------------------------------------------------|----------|
| Weight in g                                                  | 73g      |
| VPE<br>(pcs. per inner packaging / pcs. per outer packaging) | 5/160    |
| measurements in cm                                           | one size |
| Length:                                                      | 50,00 cm |
| Width:                                                       | 30,00 cm |
| width, folded:                                               | 11,00 cm |