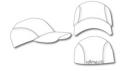

# 3 Panel

Division of cap into 3 segments. Advantage: A large advertising space without annoying seams on front- and sidepanels