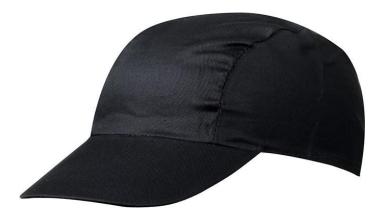

# ach NICHOLSON

Promo cap with vertical panel and elastic band

Low-profile Cotton sweatband

Fabric

Outer fabric: 100% cotton

Country of origin

China

**Care instructions** 