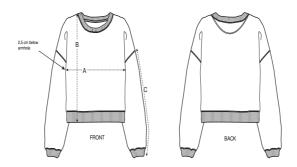

#### Size Guide

|   | Sizes         | XS | S    | М  | L    | XL | XXL |
|---|---------------|----|------|----|------|----|-----|
| А | Half Chest    | 57 | 60   | 63 | 66   | 69 | 73  |
| В | Body Length   | 54 | 57   | 59 | 61   | 63 | 65  |
| С | Sleeve Length | 46 | 47.5 | 49 | 50.5 | 52 | 52  |