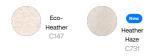

eck sweatshirt

#### **Medium Fit**

XS > XXL

300 GSM

#### Details

- Set-in sleeves
- Dropped shoulders
- 1X1 ribs at collar, sleeves cuffs and bottom hem
- 2 needles topstitches on all seams
- Inside gros grain back neck tape
- Self fabric halfmoon at back neck

### Composition

Shell - Brushed 100% Cotton - Organic Ring Spun Combed / Heather Haze : 80% Organic Cotton -20% Recycled Cotton, Ring Spun Combed - 300 GSM Fabric washed

### Care

Wash similar colours together, no ironing on print, wash and iron inside out.





Weaving : Bangladesh Dyeing : Bangladesh Assembly : Bangladesh



### **Certification information**

All colours are GOTS certified except for Heather Haze, which is GRS certified.

# s7anley/s7ella

New style



#### **Essential Heathers**



# **Special Heathers**



#### Size Guide



|   | Sizes         | XS | S    | М  | L    | XL | XXL |
|---|---------------|----|------|----|------|----|-----|
| А | Half Chest    | 57 | 60   | 63 | 66   | 69 | 73  |
| В | Body Length   | 54 | 57   | 59 | 61   | 63 | 65  |
| С | Sleeve Length | 46 | 47.5 | 49 | 50.5 | 52 | 52  |

## Packing

| •          |    |    |    |    |    |     |
|------------|----|----|----|----|----|-----|
| Sizes      | XS | S  | М  | L  | XL | XXL |
| Pieces/bag | 5  | 5  | 5  | 5  | 5  | 5   |
| Pieces/box | 20 | 20 | 20 | 20 | 20 | 20  |