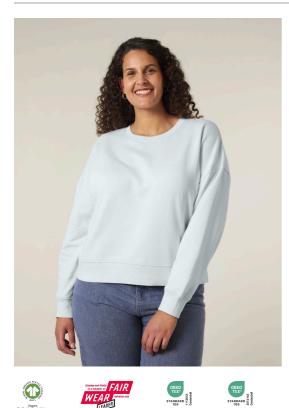

# The women's crew neck sweatshirt

#### **Medium Fit**

XS > XXL

300 GSM

#### Details

- Set-in sleeves
- Dropped shoulders
- 1X1 ribs at collar, sleeves cuffs and bottom hem
- 2 needles topstitches on all seams
- Inside gros grain back neck tape
- Self fabric halfmoon at back neck