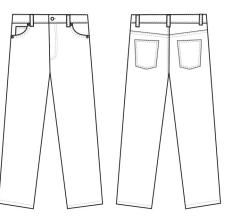

#### Description

Elevate your 9-5 style with some high-street inspired classic Chinos. However you choose to style them, these slim-fit Chinos will look great and are practical workwear solution-whatever the job. Step out in four popular colourways.

## **Product Features:**

- Front and back pockets
- Rivet detail
- Covered YKK zip fly with single metal button fastening on the waistband
- Stretch fabric