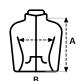

## **SIZES**

|   | xs | s  | М  | L  | XL | 2XL | 3XL |
|---|----|----|----|----|----|-----|-----|
| Α | 64 | 65 | 66 | 67 | 68 | 69  | 70  |
| В | 45 | 48 | 51 | 54 | 57 | 60  | 63  |

| $\Delta$ | Removable label   |
|----------|-------------------|
| M        | 20 pieces per box |
| P        | 5 pieces per bag  |