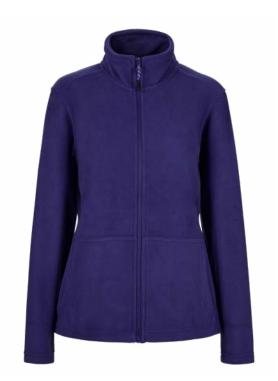

## PERTH WOMAN

MUKUA

**FZ280W** 

201 Dark Grey

617 Deep Green

200 Black

514 Glacial Blue

500 Navy

## Women's polar fleece jacket

280 g/m<sup>2</sup> Polar fleece 100% Polyester

XS - 3XL

High collar

Soft polar fleece, comfortable and warm

Excellent results in pilling resistance tests

Complete inverted zipper with plastic puller

Kangaroo pocket with fine binding finish

Reinforced herringbone inner neck tape

Measurements in cm. Tolerance +/- 5%

Slim fit

Unisex sizes: PERTH

Kids' sizes: PERTH KIDS