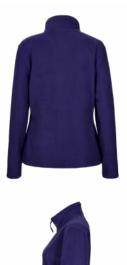

## Women's polar fleece jacket

280 g/m<sup>2</sup> Polar fleece 100% Polyester

XS - 3XL

High collar

Soft polar fleece, comfortable and warm

Excellent results in pilling resistance tests

Complete inverted zipper with plastic puller

Kangaroo pocket with fine binding finish

Reinforced herringbone inner neck tape

Measurements in cm. Tolerance +/- 5%

Slim fit

Unisex sizes: PERTH

Kids' sizes: PERTH KIDS