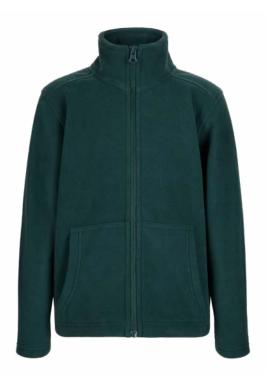

### Kids' polar fleece jacket

280 g/m<sup>2</sup> Polar fleece 100% Polyester **5/6 — 12/14** 

High collar

| Soft polar fleece, comfortable and warm                                    |
|----------------------------------------------------------------------------|
| Excellent results in pilling resistance tests                              |
| Complete inverted zipper with plastic puller (only in sizes 9/11 and 12/14 |
| Kangaroo pocket with fine binding finish                                   |
| Reinforced herringbone inner neck tape                                     |
| Unisex sizes: PERTH                                                        |
|                                                                            |