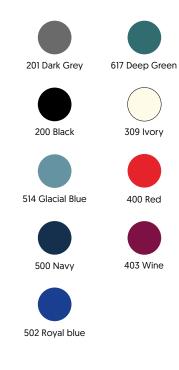

e, comfortable and warm                                    |
|----------------------------------------------------------------------------|
| Excellent results in pilling resistance tests                              |
| Complete inverted zipper with plastic puller (only in sizes 9/11 and 12/14 |
| Kangaroo pocket with fine binding finish                                   |
| Reinforced herringbone inner neck tape                                     |
| Unisex sizes: PERTH                                                        |
|                                                                            |

Women's sizes: PERTH WOMAN

#### SIZES

|   | 5/6 | 7/8 | 9/11 | 12/14 |
|---|-----|-----|------|-------|
| A | 48  | 54  | 59   | 64    |
| В | 36  | 39  | 42   | 46    |



## MUKUA



| Ž I  | Removable label   |
|------|-------------------|
| 띠    | 20 pieces per box |
| [] : | 5 pieces per bag  |
|      |                   |