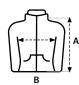

#### SIZES

|   | 5/6 | 7/8 | 9/11 | 12/14 |
|---|-----|-----|------|-------|
| A | 48  | 54  | 59   | 64    |
| В | 36  | 39  | 42   | 46    |