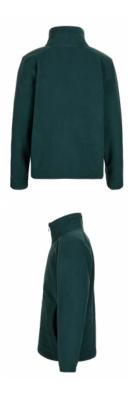

### Kids' polar fleece jacket

280 g/m<sup>2</sup> Polar fleece 100% Polyester **5/6 — 12/14** 

High collar

| Soft polar fleece, comfortable and warm                                    |
|----------------------------------------------------------------------------|
| Excellent results in pilling resistance tests                              |
| Complete inverted zipper with plastic puller (only in sizes 9/11 and 12/14 |
| Kangaroo pocket with fine binding finish                                   |
| Reinforced herringbone inner neck tape                                     |
| Unisex sizes: PERTH                                                        |
|                                                                            |