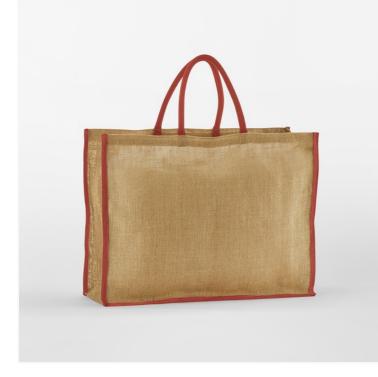

## **NATURAL STARCHED JUTE MARKET SHOPPER** W475

## **OVERVIEW**

100% Unlaminated Starched Jute Features Extra large capacity Cotton carry handles CutAway label for ease of rebranding

## **PRODUCT SPECIFICATION**

| Approx Product Weight ( g )                | 330              |
|--------------------------------------------|------------------|
| Dimensions ( cm ) - width x height x depth | 42.5 x 55.5 x 21 |
| Capacity ( litres )                        | 46               |
| Handle length ( cm )                       | 47.5             |
| Approx Carton Weight ( kg )                | 18.5             |
| Carton Dimensions ( cm )                   | 60 x 45 x 40     |
| Carton Quantity                            | 50               |