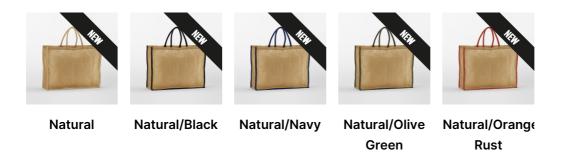

## **AVAILABLE COLOURS**

Source: https://westfordmill.com/products/w475-natural-starched-jute-market-shopper