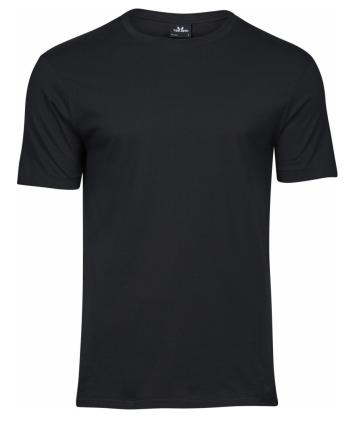

## **LUXURY TEE**

*Style 5000* 

This is the best single jersey T-shirt in our collection, made from high-quality, long-fibre cotton and featuring a unique, tailored fit. It is slightly fitted around shoulders and sleeves but has a looser body. It is finished with a two-layer neck rib with elastane.

## **SPECIFICATIONS**

Black

Dark Grey

**Heather Grey** 

Navy

White

Tailored fit // Shoulder to shoulder neck tape // Double preshrunk // Double stitched // Long fiber cotton // Enzyme wash // Organic cotton