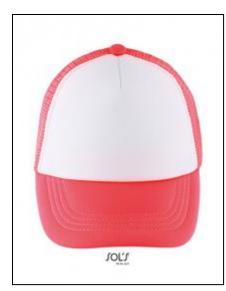

## **Six Panel Cap Solar**

Art.-Nr.: LC03092

- Twill, 100% light brushed cotton
- Six panels
- Pre-curved peak with sandwich option
- 6 embroidered eyelets
- Adjustable self-gripping back fastening