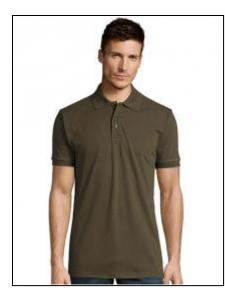

## Men's Polo Shirt Prime

Art.-Nr.: L527

- Rib 1x1 collar and cuffs
- Reinforcing tape at neck
- Short sleeves
- Tone-to-tone 3-buttons placket
- Shoulders with reinforced seams
- Cut and sewn
- Spare button on the inside seam