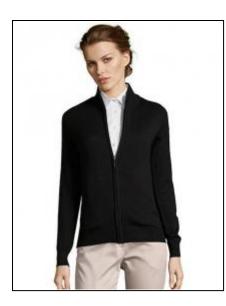

## Women's Zipped Knitted Cardigan Gordon

Set-in sleeves

Art.-Nr.: L414

- Rib 1x1 high collar, inside contrasted knitted striped band
- Elastane rib 1x1 cuffs and waistband
- Front opening with hidden zip
- Fully fashion at armholes
- Fitted cut

Stand-up collar