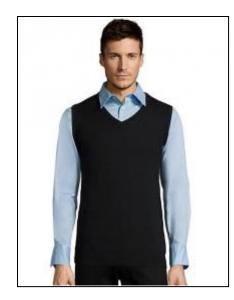

## **Unisex Sleeveless Sweater Gentlemen**

Art.-Nr.: L412

- Elastane rib 1x1 armholes and waist band for a better comfort
- Fully fashion at armholes
- Straight fit

Size run: XXS, XS, S, M, L, XL, XXL, 3XL Black

Medium Grey (Solid)

Navy