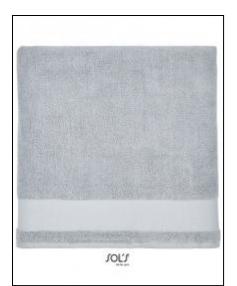

## **Bath Towel Peninsula 70**

Art.-Nr.: L03096

- 100% combed cotton
- Soft and fluffy French terry towelling
- 2-thread loops for better absorbency
- 6 cm smooth strip for customisation
- Hanging loop
- 70 x 140 cm