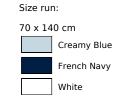

## **Bath Towel Peninsula 70**

Art.-Nr.: L03096

- 100% combed cotton
- Soft and fluffy French terry towelling
- 2-thread loops for better absorbency
- 6 cm smooth strip for customisation
- Hanging loop
- 70 x 140 cm

## Manufacturer

Commodity code Manufacturer's catalog number Country of origin designation 260

Fair Working Conditions Oeko-Tex 550 g/m<sup>2</sup> 100% Cotton No 1-coloured Bath towel Washable at 60°C May be ironed Combed cotton 70 x 140 cm STANDARD 100 by OEKO-TEX®: CQ 1094/2 IFHT

63026000 03096 Bangladesh

Creamy Pink

Dark Grey (Solid)
Pure Grey