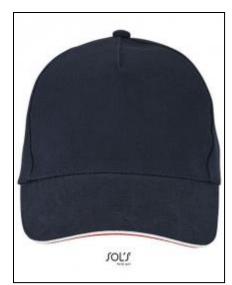

## **Unisex Contrast Three-Colour Cap Longchamp**

JOLJ°

Art.-Nr.: L02116

- 5 panels
- Adjustable back fastening with metal buckle
- 4 embroidered eyelets

## Information

Production Certificates Fair Working Conditions

Grammage in g/m<sup>2</sup> 260 g/m<sup>2</sup> Composition 100% Cotton

Polybag No

Colorfulness 1-coloured

Contrasting/ Multicoloured

Caps (panels) 5-panel

Label Removable label
Caps (shutter) Metal fastener
Care Instructions Non-washable
Caps (model) Curved peak
Caps (kind) Sandwich caps

Size Run One Size