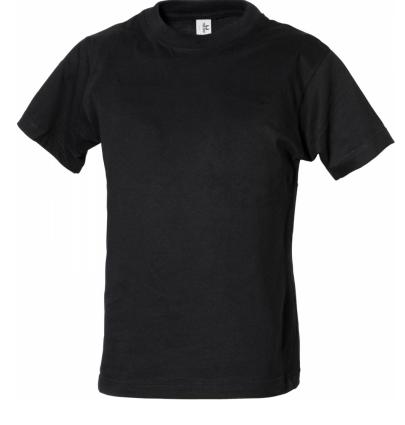

## JUNIOR POWER TEE

*Style* 1100*B* 

With our organic Power Tee you're ready to make a powerful move! From an easy launch of your own collection, to an eyecatching marketing event - this tee meets your needs.

## **SPECIFICATIONS**

Black

Bright Yellow

Dark Grey

Forest Green

Navy

Red

White

2 layer collar with elastane // Shoulder to shoulder necktape // Tear away necklabel // Organic cotton

140 gsm

100% supercarded organic cotton

4/6-12/14

50/10 pcs