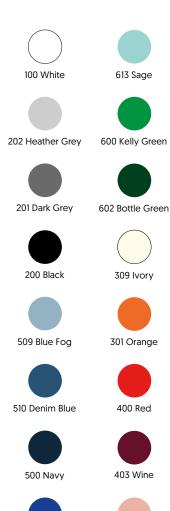

## MUKUA

202 Heather Grey

60% Cotton - 30% Polyester - 10% Viscose

Removable label 20 pieces per box

Measurements in cm. Tolerance +/- 5%