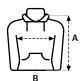

#### **SIZES**

|   | 1/2 | 3/4 | 5/6 | 7/8 | 9/11 | 12/14 |
|---|-----|-----|-----|-----|------|-------|
| Α | 38  | 42  | 48  | 54  | 58   | 62    |
| В | 33  | 35  | 37  | 40  | 43   | 47    |