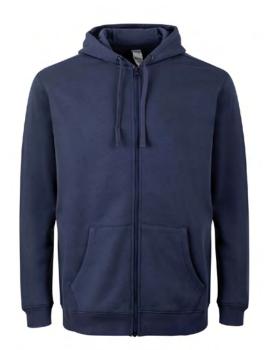

### Kids' full zip hooded sweatshirt

270g/m<sup>2</sup> Brushed fleece 60% Cotton 40% Polyester 1/2 - 12/14

Brushed fleece, soft comfortable and warm

3 panel hood lined with Single Jersey

Nylon zipper

Front kangaroo pocket with fine binding finish

Non-deformable, waistband and cuffs in ribbed knit fabric 2x1 with elastane

Reinforced herringbone inner neck tape

Adult sizes: BYRON