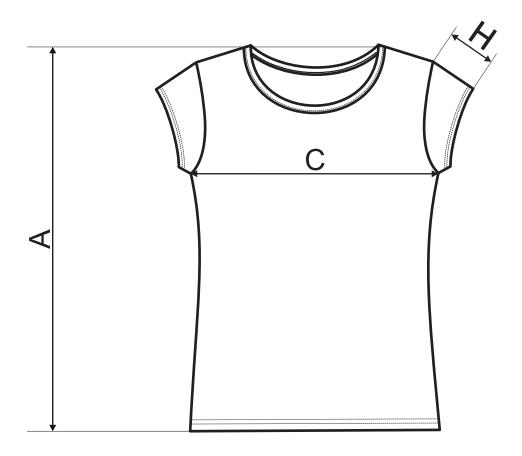

### SIZE SPECIFICATION [cm]

| size | XS | S  | М  | L  | XL | 2XL | 3XL |
|------|----|----|----|----|----|-----|-----|
| A    | 60 | 61 | 63 | 65 | 67 | 68  | 72  |
| С    | 38 | 42 | 46 | 50 | 55 | 61  | 64  |
| н    | 9  | 10 | 11 | 12 | 13 | 13  | 14  |

All size specifications listed are in cm. Accepted tolerance of up to  $\pm$  5%.