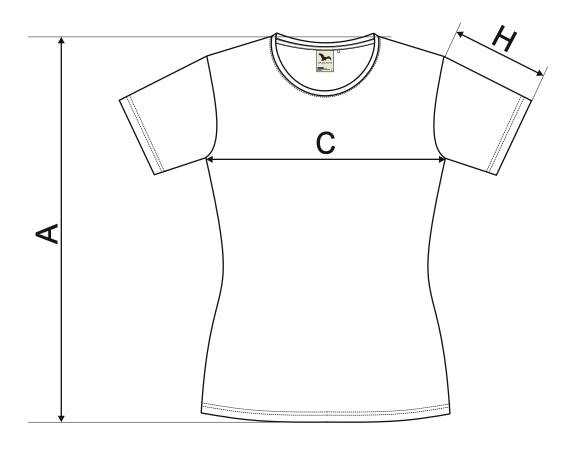

## SIZE SPECIFICATION [cm]

| size | XS | S  | М  | L  | XL | 2XL |
|------|----|----|----|----|----|-----|
| Α    | 60 | 62 | 64 | 66 | 68 | 70  |
| С    | 38 | 42 | 46 | 50 | 55 | 61  |
| н    | 14 | 15 | 16 | 17 | 18 | 19  |

All size specifications listed are in cm. Accepted tolerance of up to  $\pm$  5%.