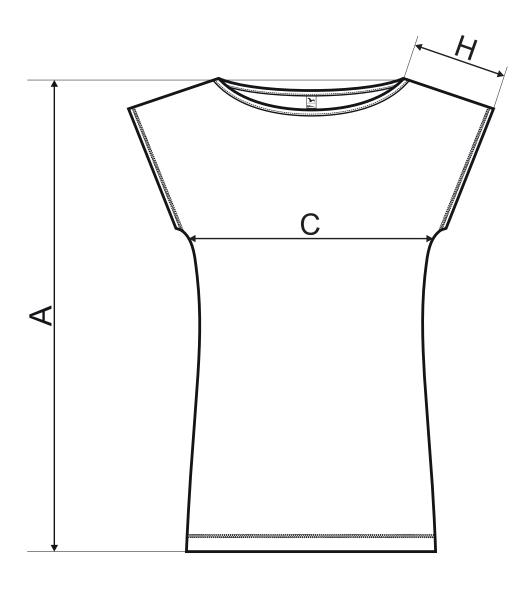

# SIZE SPECIFICATION [cm]

| size | XS | S          | М  | L  | XL | 2XL |  |
|------|----|------------|----|----|----|-----|--|
| A    | 76 | <b>7</b> 8 | 79 | 81 | 82 | 83  |  |
| С    | 44 | 48         | 52 | 56 | 61 | 67  |  |
| Н    | 17 | 18         | 19 | 20 | 21 | 22  |  |

All size specifications listed are in cm. Accepted tolerance of up to  $\pm$  5%.