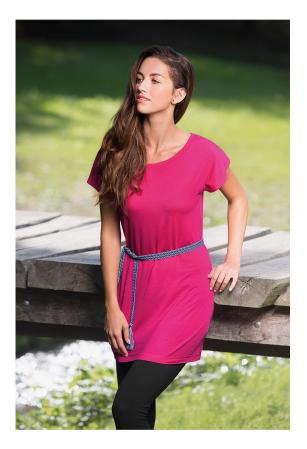

# 123 Love

## T-Shirt Ladies

### Single Jersey, 95 % viscose, 5 % elastane

- loose cut with side seams
- lenght below hip line
- boat neckline
- neckline trimmed with shell fabric
- kimono sleeves
- drying horizontally recommended