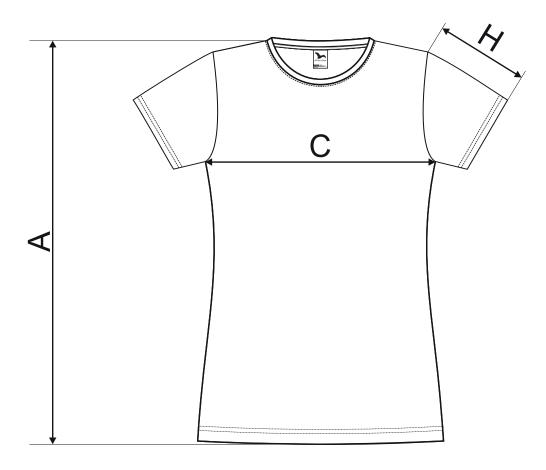

### SIZE SPECIFICATION [cm]

| size | XS | S  | Μ  | L  | XL | 2XL |  |
|------|----|----|----|----|----|-----|--|
| Α    | 61 | 62 | 63 | 65 | 66 | 69  |  |
| С    | 36 | 40 | 44 | 48 | 53 | 58  |  |
| н    | 12 | 13 | 13 | 14 | 15 | 16  |  |

All size specifications listed are in cm. Accepted tolerance of up to  $\pm$  5%.