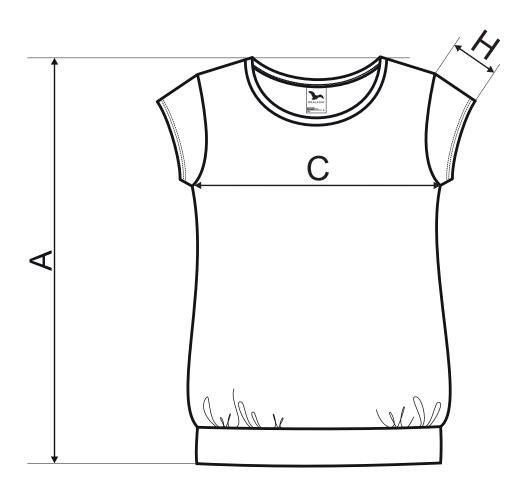

## SIZE SPECIFICATION [cm]

| size | XS | S  | М  | L  | XL | 2XL | 3XL |
|------|----|----|----|----|----|-----|-----|
| Α    | 62 | 64 | 66 | 68 | 70 | 71  | 72  |
| С    | 43 | 45 | 49 | 53 | 58 | 64  | 70  |
| н    | 9  | 10 | 11 | 12 | 13 | 13  | 14  |

All size specifications listed are in cm. Accepted tolerance of up to  $\pm$  5%.